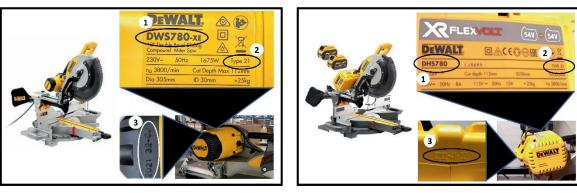

#### DEWALT DWS780-XE and DHS780 305mm Mitre Saws

DEWALT has identified a manufacturing issue involving the plastic rear guard on some of the following products sold nationally and online between September 2019 and July 2022:

#### Models: DWS780-XE, DHS780 Type Number: 21 Production Date Codes: Between 2019-33 and 2022-06